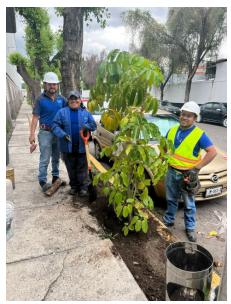

In Trafimar we encourage our employees to create microclimates in their workplaces, we are currently working in reforesting the surrounding areas of our facilities.

We are continually in an internal campaign encouraging our employees and partners to donate a tree or an endemic plant to help reforest the surrounding areas of our facilities.