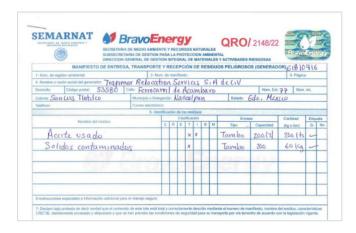

The hazardous waste that is generated in our facilities has been located in a secure place to prevent leaks and they are safely eliminated by a certified **SEMARNAT** supplier.

Trafimar has a permanent campaign to collect used batteries and sustainably dispose of them, we encourage our employees and partners to contribute with their used batteries and help with this project.

In the past year, we collected 24 KG of batteries which were disposed sustainably in June this year, this way Trafimar has contribute to stop water to be contaminated with mercury, cadmium and lead. A single batterie can contaminate 600,000 liters of water.