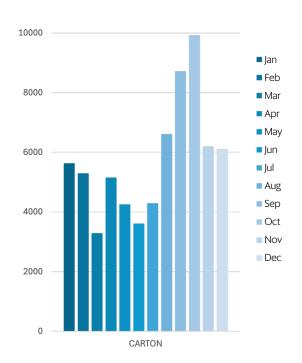

## Trafimar recycles, compacts and reuse the carton that we receive in all the import shipments and from other sources.

Through these actions, Trafimar joins the efforts made by the UN with the 17 steps for sustainable development and various institutions for the care and preservation of the environment.