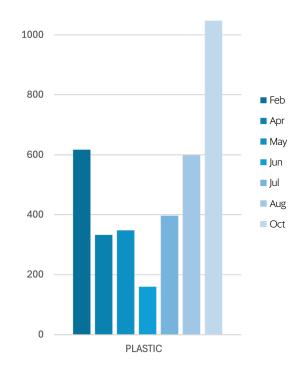

T

In Trafimar we encourage our partners and employees to avoid the use of single-use plastics and Styrofoam inside our facilities

In an effort to eradicate the single-use plastics inside our facilities, Trafimar will provide all the employees with water containers for their drinking water, this initiative was completed in November 2023, and it's a continuous effort.