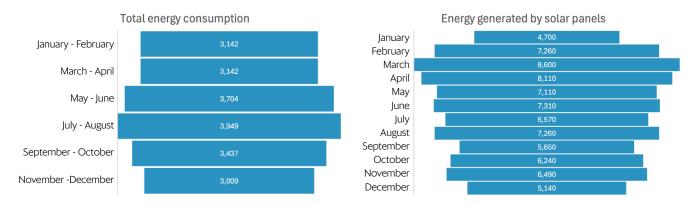

Our Solar Panels are producing 100% of the energy consumed in our facilities, generating a 30% reduction of the cost of the electric bill.

Optimize our equipment with preventive and corrective maintenance to prevent voltage changes and failures, leaks or any other malfunctioning.