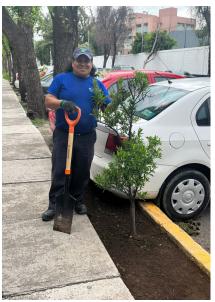

In Trafimar we encourage our employees to create microclimates in their workplaces, we are currently working in reforesting the surrounding areas of our facilities.

We are continually in an internal campaign encouraging our employees and partners to donate a tree or an endemic plant to help reforest the surrounding areas of our facilities.