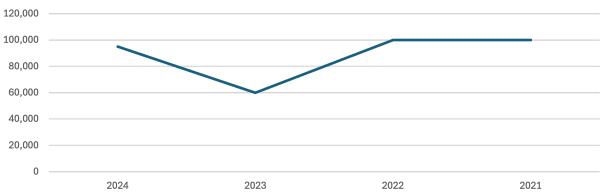

In the past year, we collected 24 KG of batteries which were disposed sustainably in June this year, this way Trafimar has contribute to stop water to be contaminated with mercury, cadmium and lead. A single batterie can contaminate 600,000 liters of water.

In recognition of the sustainable disposition of 24 KG of batteries collected by our partners and employees, Trafimar received a certificate from Recicladora Greenity S.A de C.V and obtained ten trees that were planted in the surrounding area of our facilities.