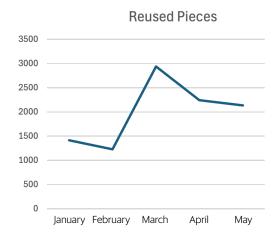

## Trafimar recycles, compacts and reuse the carton that we receive in all the import shipments and from other sources.

Through these actions, Trafimar joins the efforts made by the UN with the 17 steps for sustainable development and various institutions for the care and preservation of the environment.