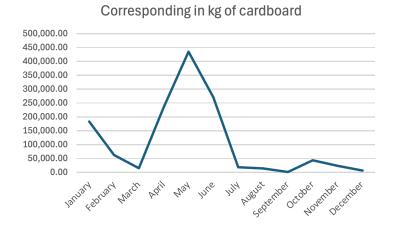

## Trafimar recycles, compacts and reuse the carton that we receive in all the import shipments and from other sources.

Through these actions, Trafimar joins the efforts made by the UN with the 17 steps for sustainable development and various institutions for the care and preservation of the environment.